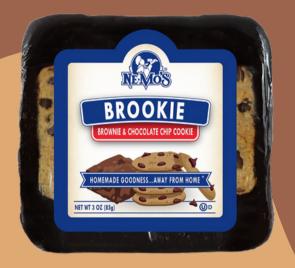

## THE BEST OF BOTH WORLDS

All the delicious, nostalgic memories of a chocolate chip cookie, now baked into the center of a moist brownie! A double-trouble treat that you can see and taste - the Brookie stands out on a shelf and demands the attention it deserves.

# BROOKIE

Fine Bakery Products

**Chocolate Brownie** with Chocolate Chip Cookie