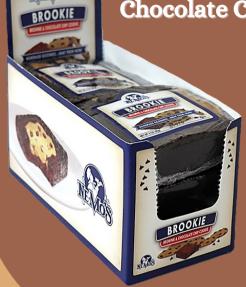

Fine Bakery Products

## THE BEST OF BOTH WORLDS

All the delicious, nostalgic memories of a chocolate chip cookie, now baked into the center of a moist brownie! A double-trouble treat that you can see and taste - the Brookie stands out on a shelf and demands the attention it deserves.











# BROOKIE

Fine Bakery Products

**Chocolate Brownie** with Chocolate Chip Cookie





### 36 Brookies Per Case, Packed in Convenient 6 Pack Display Cartons

#### **Unit UPC**



**Carton Barcode** 



10076064024464



20076064024661

## **Nutrition Facts**

Serving size 1 brookie (85g), Amount per serving: Calories 320, Total Fat 14g (18% DV), Saturated Fat 4g (20% DV), Cholesterol 25mg (8% DV), **Sodium** 270mg (12% DV), **Total** Carbohydrate 48q (17% DV), Dietary Fiber 2q (7% DV), Total Sugars 29q (Includes 29g Added Sugars, 58% DV), **Protein** 4g, Iron 3.3mg (20% DV), Potassium 140mg (2% DV). Not a significant source of trans fat, vitamin D and calcium.

%DV = %Daily Value

INGREDIENTS: Sugar, Enriched Bleached Flour (Wheat Flour, Malted Barley Flour, Niacin, Reduced Iron, Thiamin Mononitrate, Riboflavin, Folic Acid), Water, Soybean Oil, Chocolate Chips (Sugar, Choc