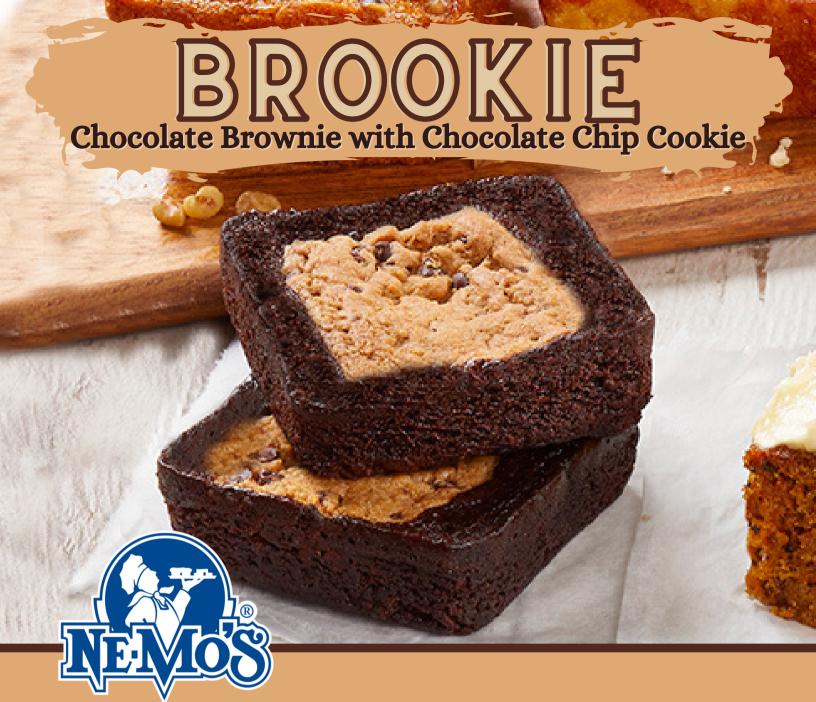

## THE BEST OF BOTH WORLDS

All the delicious, nostalgic memories of a chocolate chip cookie, now baked into the center of a moist brownie! A double-trouble treat that you can see and taste - the Brookie stands out on a shelf and demands the attention it deserves.

# BROOKIE

Fine Bakery Products

**Chocolate Brownie** with Chocolate Chip Cookie