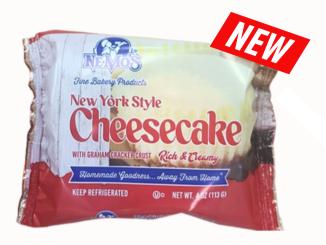

# **BROOKIES & CHEESECAKES**

36/3oz Brookies Per Case Packed in 6-Pack Display Cartons

12/4oz Cheesecakes Per Case

New York Style Cheesecake 4700