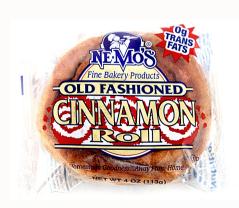

# **CINNAMON ROLLS**

36/4.4oz Pull-Apart Cinnamon Rolls Per Case Packed in 6-Pack Display Cartons 12/4oz Old Fashioned Cinnamon Rolls Per Case

Old Fashioned Cinnamon Roll 1371