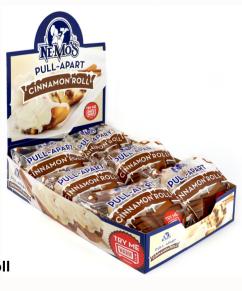

# **CINNAMON ROLLS**

36/4.4oz Pull-Apart Cinnamon Rolls Per Case Packed in 6-Pack Display Cartons 12/4oz Old Fashioned Cinnamon Rolls Per Case

Old Fashioned Cinnamon Roll 1371