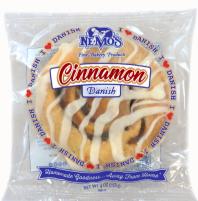

# **ROUND DANISH**

12/4oz Round Danish With Icing

Cheese Danish 1381

Cinnamon Danish 1382

Mixed Berry Danish 1383

Almond Danish 1384