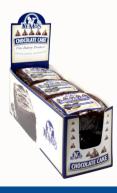

# **CAKE SQUARES**

36/3oz (36/3.6oz Carrot) Cake Squares Per Case | Packed in 6-Pack Display Cartons

**Chocolate Cake** Square 104-6

Carrot **Cake Square** 204-6

Banana **Cake Square** 304-6

**Red Velvet Cake Square** 408-6