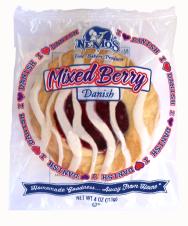

# **ROUND DANISH**

12/4oz Round Danish With Icing

Cheese Danish 1381

Cinnamon Danish 1382

Mixed Berry Danish 1383

Almond Danish 1384