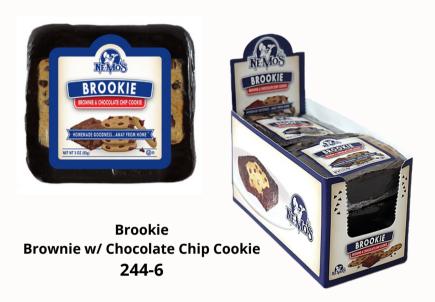

# **BROOKIES & CHEESECAKES**

36/3oz Brookies Per Case Packed in 6-Pack Display Cartons

12/4oz Cheesecakes Per Case

New York Style Cheesecake 4700