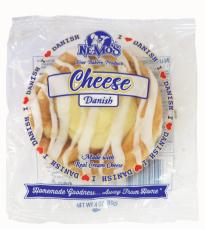

# **ROUND DANISH**

12/4oz Round Danish With Icing

Cheese Danish 1381

Cinnamon Danish 1382

Mixed Berry Danish 1383

Almond Danish 1384