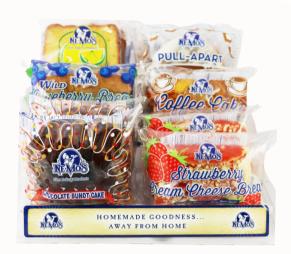

#### 3-Tier Shelf Riser

Item# 20925 Height: 4" Width: 12" Depth: 13"

San Diego, CA 92127 | www.nemosbakery.com