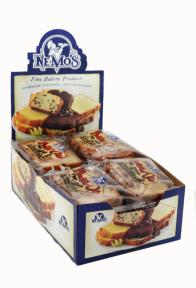

### **CAKE SLICES**

36/2oz Cake Slices Per Case | Packed in 12-Pack Display Cartons

Golden Pound Cake 963

Marble Pound Cake 953

Chocolate Chip Pudding Cake 983

Chocolate Pudding Cake w/ Chocolate Chips 993