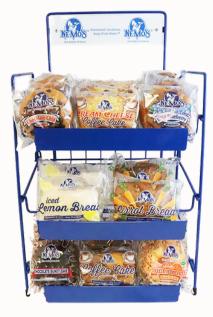

### **MERCHANDISING SOLUTIONS**

**3-Tier Counter Top Rack** 

Item# GB1617-01 Height: 22-2/3" Width: 10-1/4" Depth: 12-15/16"