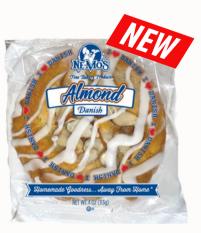

# **ROUND DANISH**

12/4oz Round Danish With Icing

Cheese Danish 1381

Cinnamon Danish 1382

Mixed Berry Danish 1383

Almond Danish 1384