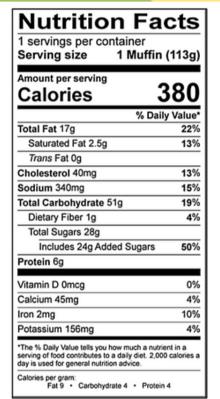

#### 12 Muffins Per Case

INGREDIENTS: Enriched Bleached Flour (Wheat Flour, Malted Barley Flour, Niacin, Reduced Iron, Thiamin Mononitrate, Riboflavin, Folic Acid), Sugar, Bananas, Buttermilk, Soybean Oil, Eggs, Walnuts, Corn Syrup Solids, Whey Protein Concentrate, Natural Flavoring, Leavening (Baking Soda, Sodium Acid Pyrophosphate, Corn Starch, Monocalcium Phosphate), Salt, Emulsifier (Propylene Glycol Monostearate, Monoglycerides, Lactylic Esters of Fatty Acids), Potassium Sorbate (as a preservative). Contains Egg, Milk, Soy, Walnuts, Wheat. This product was manufactured in a facility that also manufactures products containing peanuts and/or other tree nuts.