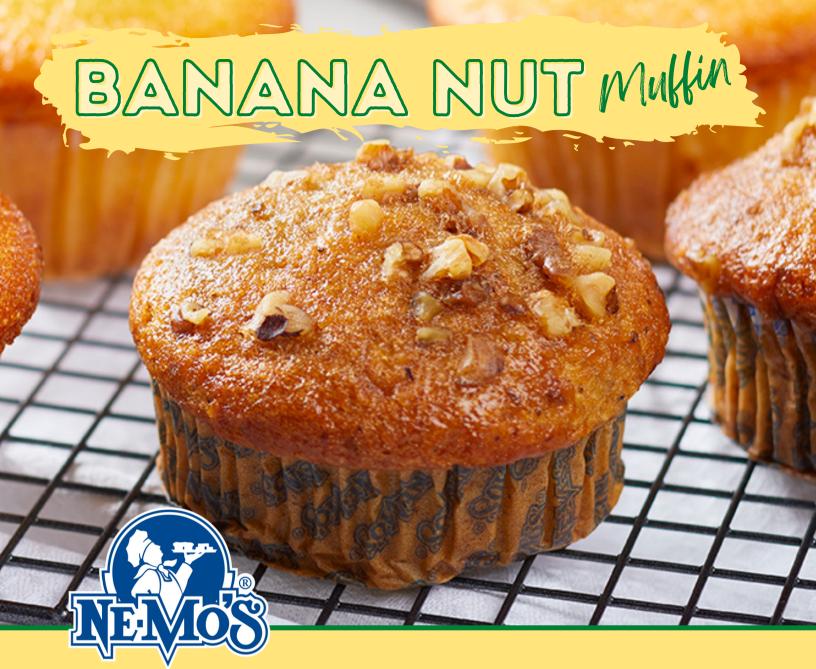

## **A CLASSIC TREAT**

Topped with real walnuts and made with ripe bananas, this premium muffin is an obvious choice for convenience store consumers looking for a pickme-up. This is the treat that goes with any drink the market has to offer.

# BANANA NUT Muffin