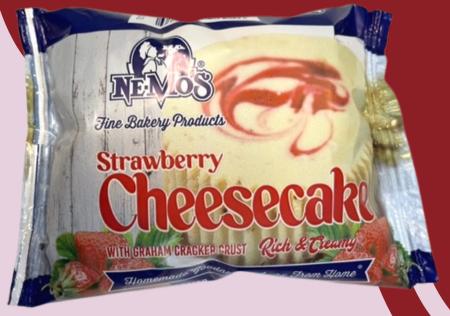

# Strawberry CHEESECAKE

### Something Berry Sweet...

Our new delightfully creamy cheesecake with a sweet strawberry topping makes this new single-serve cheesecake the perfect treat! With a classic graham cracker crust and strawberries throughout, every bite is better than the last. Best of all, our portable packaging means you can enjoy this cheesecake anytime, anywhere!

### **INE-WOS** Fine Bakery Products

Creamy Strawberry Cheesecake with a Strawberry Swirl

Graham Cracker Crust

30 Day Refrigerated Shelf Life

Also try our original New York Style Cheesecake