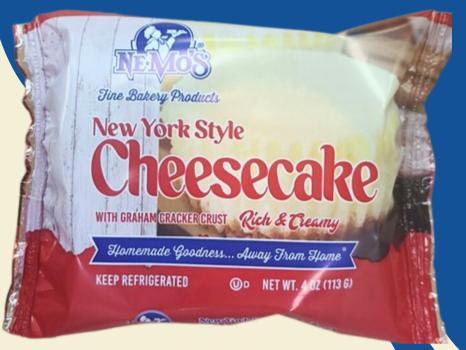

# New York Style CHESECAKE

### Start Spreading the News...

Ne-Mo's Bakery has an exciting new treat that's sure to turn heads...Introducing our single-serve New York Style Cheesecake! This irresistibly rich and creamy cheesecake with a buttery graham cracker crust is the definition of delicious. It's homemade taste and quality you can enjoy anytime, anywhere—no fork required!

SCAN HERE FOR OUR FULL PRODUCT CATALOG

Fine Bakery Products

Handheld format for convenient, on-the-go snacking

Generous 4 oz portion

Home-style graham cracker crust and creamy, decadent cake

30 Day Refrigerated Shelf Life