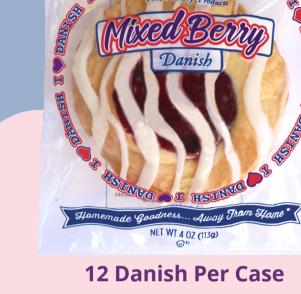

## **BERRY DELICIOUS**

Ne-Mo's new Danish line just got sweeter! The irresistible combination of flaky pastry and sweet berries makes this Mixed Berry Danish the perfect choice for any time of day. Made with real strawberries, raspberries and blueberries, and topped with a scrumptious vanilla icing, this new flavor is sure to make an impact!

| ltem # | Description           | Case<br>Pack | Gross<br>Weight | Case<br>Cube | Case<br>Dimensions<br>L x W x H | ті-ні            | Shelf<br>Life<br>Frozen | Shelf<br>Life<br>Refrigerated | Shelf<br>Life<br>Ambient |
|--------|-----------------------|--------------|-----------------|--------------|---------------------------------|------------------|-------------------------|-------------------------------|--------------------------|
| 1383   | Mixed Berry<br>Danish | 12/4 OZ      | 3.8 lb          | 0.30         | 10.32" x<br>9.57" x<br>5.24"    | 20x11<br>220/plt | 365<br>Days             | 18 Days                       | 18 Days                  |