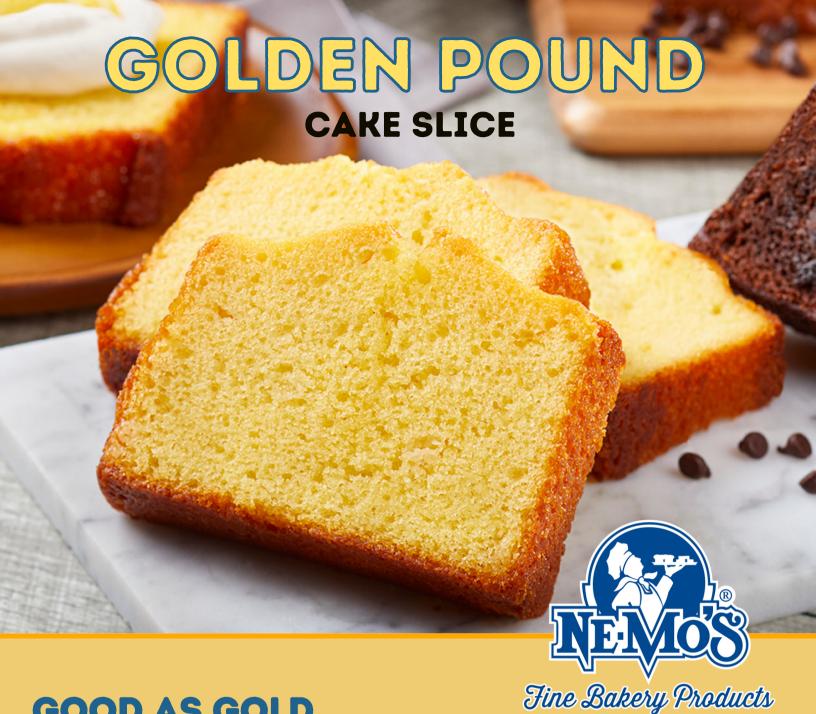

### **GOOD AS GOLD**

This classic, golden pound cake is truly one of life's simple pleasures. Just the right amount of sweetness and buttery, vanilla flavor, this slice is perfect on it's own, or taken to a new level when paired with ripe, juicy berries.

# GOLDEN POUND

### **CAKE SLICE**

## 36 Cake Slices Per Case, Packed in Convenient 12 Pack Display Cartons

INGREDIENTS: Sugar, Enriched Bleached Flour (Wheat Flour, Niacin, Reduced Iron, Thiamine Mononitrate, Riboflavin, Folic Acid), Nonfat Milk, Eggs, Shortening (Palm Oil, Vegetable Mono & Diglycerides, Polysorbate 60), Soybean Oil, Modified Corn Starch, Whey Protein Concentrate, Salt, Baking Powder (Sodium Acid Pyrophosphate, Sodium Bicarbonate, Monocalcium Phosphate), Emulsifiers (Mono & Diglycerides, Polyglycerol Esters, Propylene Glycol Esters, Sorbitol, Ethyl Alcohol, Lactylic Oleate), Sodium Stearoyl Lactylate, Beta Carotene (color), Potassium Sorbate (as a preservative), Natural and Artifical Flavoring, Cream of Tartar, Enzymes, Ascorbic Acid, Tocopherols, Soy Lecithin. Contains Egg, Milk, Soy, Wheat. This product was manufactured in a facility that also manufactures products containing peanuts and/or tree nuts.