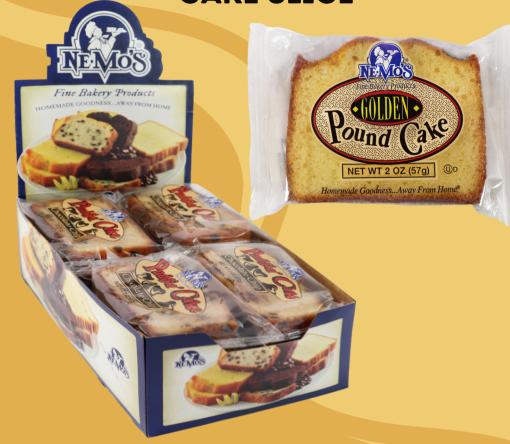

### **GOOD AS GOLD**

This classic, golden pound cake is truly one of life's simple pleasures. Just the right amount of sweetness and buttery, vanilla flavor, this slice is perfect on it's own, or taken to a new level when paired with ripe, juicy berries.

**60 Day Ambient Shelf Life** 

**Easy-to-Display Caddy** 

**Perfect Snack Sized Slice** 

# GOLDEN POUND

### **CAKE SLICE**

## 36 Cake Slices Per Case, Packed in Convenient 12 Pack Display Cartons

INGREDIENTS: Sugar, Enriched Bleached Flour (Wheat Flour, Niacin, Reduced Iron, Thiamine Mononitrate, Riboflavin, Folic Acid), Nonfat Milk, Eggs, Shortening (Palm Oil, Vegetable Mono & Diglycerides, Polysorbate 60), Soybean Oil, Modified Corn Starch, Whey Protein Concentrate, Salt, Baking Powder (Sodium Acid Pyrophosphate, Sodium Bicarbonate, Monocalcium Phosphate), Emulsifiers (Mono & Diglycerides, Polyglycerol Esters, Propylene Glycol Esters, Sorbitol, Ethyl Alcohol, Lactylic Oleate), Sodium Stearoyl Lactylate, Beta Carotene (color), Potassium Sorbate (as a preservative), Natural and Artifical Flavoring, Cream of Tartar, Enzymes, Ascorbic Acid, Tocopherols, Soy Lecithin. Contains Egg, Milk, Soy, Wheat. This product was manufactured in a facility that also manufactures products containing peanuts and/or tree nuts.