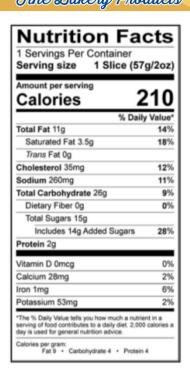

## 36 Cake Slices Per Case, Packed in Convenient 12 Pack Display Cartons

INGREDIENTS: Sugar, Enriched Bleached Flour (Wheat Flour, Niacin, Reduced Iron, Thiamine Mononitrate, Riboflavin, Folic Acid), Nonfat Milk, Eggs, Shortening (Palm Oil, Vegetable Mono & Diglycerides, Polysorbate 60), Soybean Oil, Modified Corn Starch, Whey Protein Concentrate, Salt, Baking Powder (Sodium Acid Pyrophosphate, Sodium Bicarbonate, Monocalcium Phosphate), Emulsifiers (Mono & Diglycerides, Polyglycerol Esters, Propylene Glycol Esters, Sorbitol, Ethyl Alcohol, Lactylic Oleate), Sodium Stearoyl Lactylate, Beta Carotene (color), Potassium Sorbate (as a preservative), Natural and Artifical Flavoring, Cream of Tartar, Enzymes, Ascorbic Acid, Tocopherols, Soy Lecithin. Contains Egg, Milk, Soy, Wheat. This product was manufactured in a facility that also manufactures products containing peanuts and/or tree nuts.