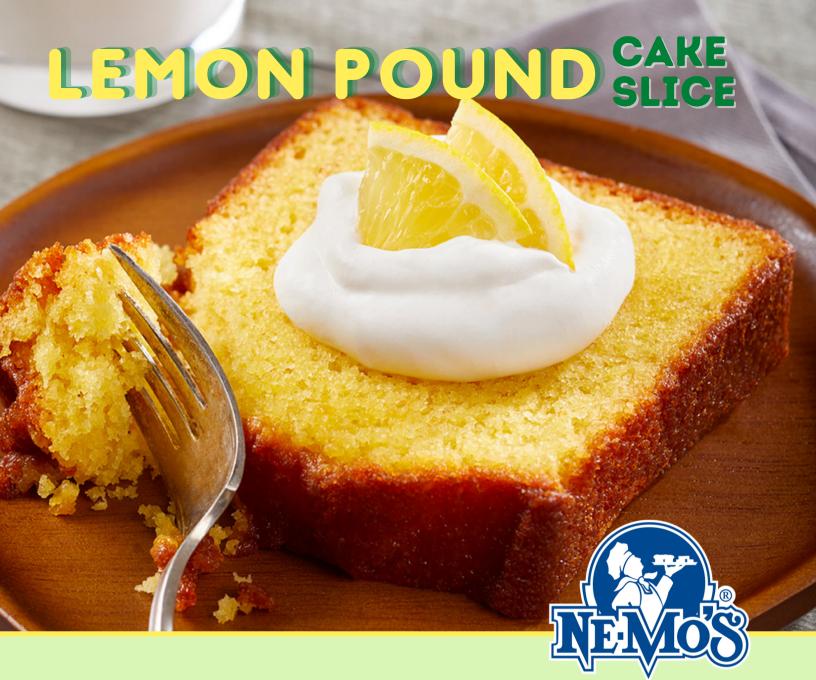

## **LEMON-Y GOODNESS**

A thick slice of indulgence, the lemon pound cake slice brings the bright flavor of lemon to the rich taste of pound cake. Bite by bite, this cake slice will win consumers over with its irresistible taste in a convenient 4 ounce slice.