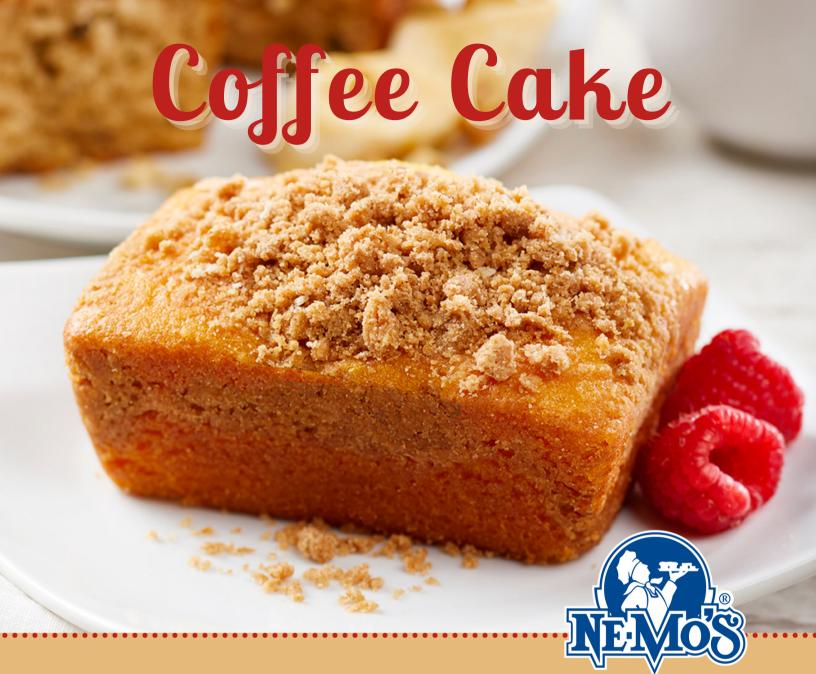

# YOUR COFFEE'S LONELY

Fine Bakery Products

This perfectly sweet and buttery cake is only made better with a delicious brown sugar and cinnamon streusel topping. No product lineup is complete without this classic treat that tastes equally as delightful with a cup of coffee as it does on its own.