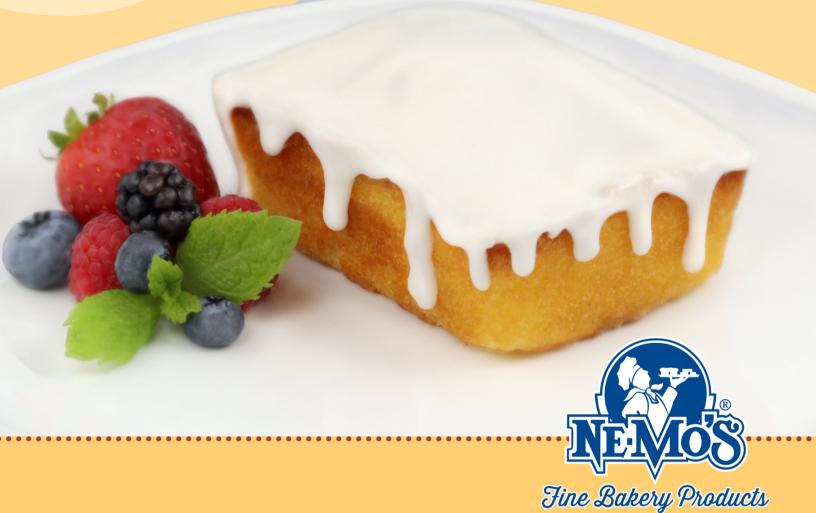

# Golden Pound Bread

### **GOOD AS GOLD**

A rich, golden pound cake with a waterfall of sweet vanilla icing, this cake bread has it all. Enjoy it straight out of the wrap, or pair it with seasonal fruit to make for a truly delightful treat.