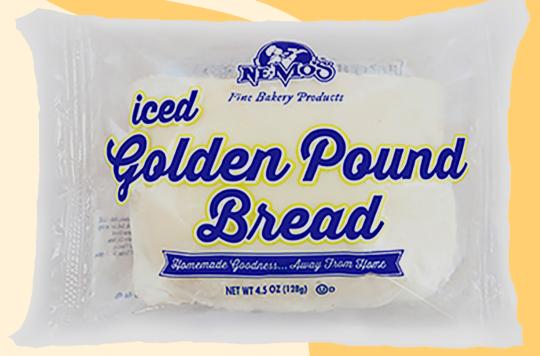

# Golden Pound Bread

### **GOOD AS GOLD**

A rich, golden pound cake with a waterfall of sweet vanilla icing, this cake bread has it all. Enjoy it straight out of the wrap, or pair it with seasonal fruit to make for a truly delightful treat.

## Golden Pound Bread

| 460<br>% Daily Value                  |
|---------------------------------------|
| % Daily Value                         |
| % Daily Value                         |
|                                       |
| 000/                                  |
| 26%                                   |
| 35%                                   |
|                                       |
| 22%                                   |
| 22%                                   |
| 24%                                   |
| 0%                                    |
|                                       |
| ugars 84%                             |
|                                       |
| 0%                                    |
| 4%                                    |
| 10%                                   |
|                                       |
| ֡֜֜֜֜֜֜֜֜֜֜֜֜֜֜֜֜֜֜֜֜֜֜֜֜֜֜֜֜֜֜֜֜֜֜֜֜ |